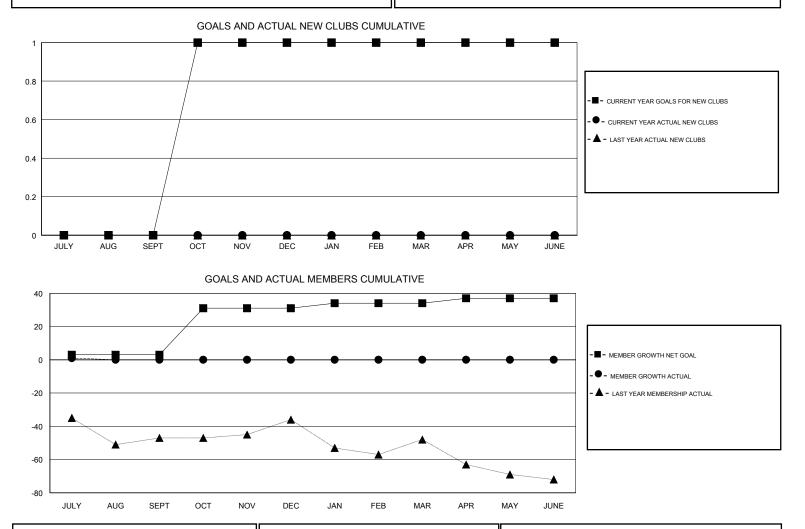

## GMT CA

| Clubs         |               |             |               | Members               |                           |                         |                                                    |  |
|---------------|---------------|-------------|---------------|-----------------------|---------------------------|-------------------------|----------------------------------------------------|--|
|               | RESULTS FOR   | R 2018-2019 |               | RESULTS FOR 2018-2019 |                           |                         |                                                    |  |
| QUARTER       | NEW CLUB GOAL | NEW CLUBS   | DROPPED CLUBS | QUARTER               | MEMBER GROWTH NET<br>GOAL | MEMBER GROWTH<br>ACTUAL | DROPPED<br>MEMBERS ACTUAL<br>(including transfers) |  |
| JULY/AUG/SEPT | 0             | 0           | 0             | JULY/AUG/SEPT         | 3                         | 6                       | 5                                                  |  |
| OCT/NOV/DEC   | 1             | 0           | 0             | OCT/NOV/DEC           | 28                        | 0                       | 0                                                  |  |
| JAN/FEB/MAR   | 0             | 0           | 0             | JAN/FEB/MAR           | 3                         | 0                       | 0                                                  |  |
| APR/MAY/JUNE  | 0             | 0           | 0             | APR/MAY/JUNE          | 3                         | 0                       | 0                                                  |  |